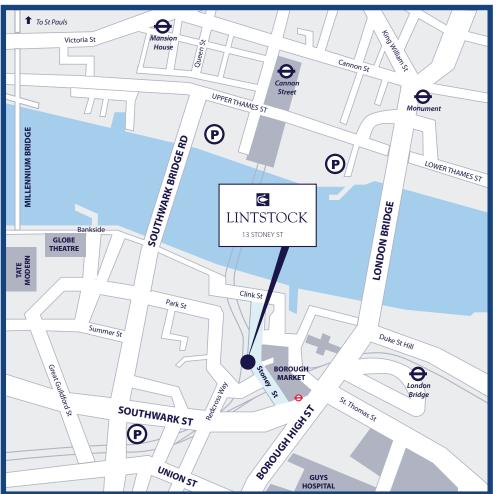

### Lintstock is located at number 13 Stoney Street in Borough Market

### By tube:

The nearest underground station is London Bridge, which is on the Northern and Jubilee lines.

When leaving the station via the Borough High Street (west side) exit  $\Theta$ , take the first right into Borough Market. Continue through the market past the Monmouth Coffee shop. Lintstock is at number 13 Stoney Street on the left-hand side, just past BAO.

### By taxi:

Ask the taxi driver for Stoney Street in Borough Market. The Lintstock offices are by the railway arches, on the opposite side of the street to Black & Blue restaurant.

Lintstock Limited, 13 Stoney St, London SE1 9AD T: +44 (0)207 407 2002 F: +44 (0)207 407 2202 contact@lintstock.com www.lintstock.com